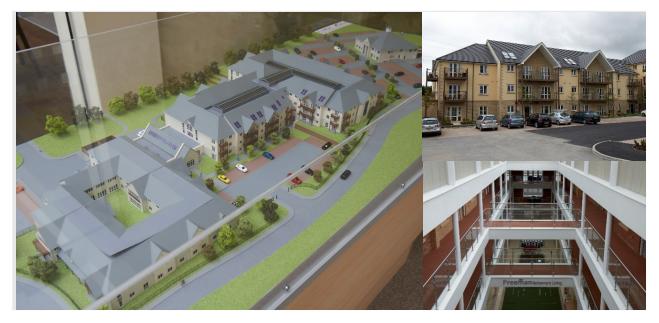

## **CASE STUDY** CHIPPENHAM CARE VILLAGE

| SECTOR              | Healthcare                                                                                                                                                                                                                                                                                                                                                    |
|---------------------|---------------------------------------------------------------------------------------------------------------------------------------------------------------------------------------------------------------------------------------------------------------------------------------------------------------------------------------------------------------|
| CLIENT              | MF Freeman                                                                                                                                                                                                                                                                                                                                                    |
| ARCHITECT           | KWL Architects                                                                                                                                                                                                                                                                                                                                                |
| CONTRACTOR          | ERH Building                                                                                                                                                                                                                                                                                                                                                  |
| CONTRACT VALUE      | £12.3 million                                                                                                                                                                                                                                                                                                                                                 |
| PROJECT<br>OVERVIEW | <ul> <li>Club House: A replacement golf clubhouse.</li> <li>Care Home: Provision of a two storey Care Home including 50 en suite bedrooms and 10 care suites, and a communal 'hub' building.</li> <li>Extra Care: Demolition of the existing Golf Clubhouse and the design and construction of 75 Extra Care Apartments within an Atrium building.</li> </ul> |